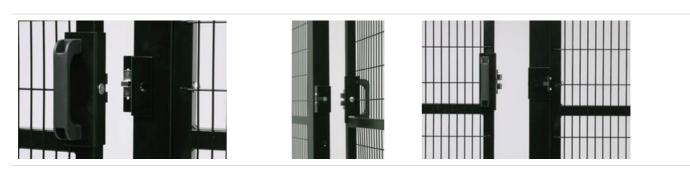

Mounting brackets for common safety limit switches.

Sturdy latch lock for both swinging and sliding doors. Features a mechanical exit-handle. Compatible with Bernstein SLK electrical lock.

## Latch lock