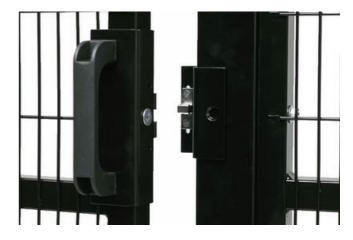

Mounting brackets for common safety limit switches.

Sturdy latch lock for both swinging and sliding doors. Features a mechanical exit-handle. Compatible with Bernstein SLK electrical lock.

## Latch lock