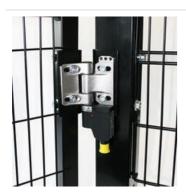

## PRODUCT DESCRIPTION

Locks and brackets

Pizzaton NG safety handle features electrical lock and RFID technology. Also available with push buttons and emergency exit function. Read more: Linkki

Bernstein SHS3 safety hinge is a innovative safety limit switch which offers high reliability and durability. Easy to install, difficult to bypass.

Mounting brackets for common safety limit switches.

Sturdy latch lock for both swinging and sliding doors. Features a mechanical exit-handle. Compatible with Bernstein SLK electrical lock.