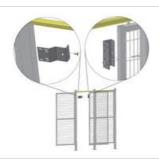

Mounting brackets for common safety limit switches.

Sturdy latch lock for both swinging and sliding doors. Features a mechanical exit-handle. Compatible with Bernstein SLK electrical lock.

## Note!

We provide brackets for limit switches from various manufacturers, ask for more!