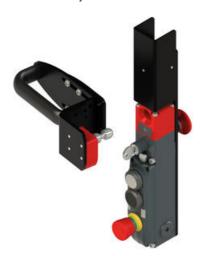

## PRODUCT DESCRIPTION

Locks and brackets

Pizzaton NG safety handle features electrical lock and RFID technology. Also available with push buttons and emergency exit function. Read more: Linkki

Bernstein SHS3 safety hinge is a innovative safety limit switch which offers high reliability and durability. Easy to install, difficult to bypass.