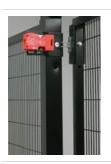

## PRODUCT DESCRIPTION

Locks and brackets

Pizzaton NG safety handle features electrical lock and RFID technology. Also available with push buttons and emergency exit function. Read more: Linkki

Bernstein SHS3 safety hinge is a innovative safety limit switch which offers high reliability and durability. Easy to install, difficult to bypass.