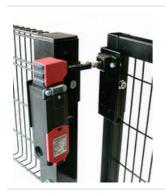

Mounting brackets for common safety limit switches.

Sturdy latch lock for both swinging and sliding doors. Features a mechanical exit-handle. Compatible with Bernstein SLK electrical lock.