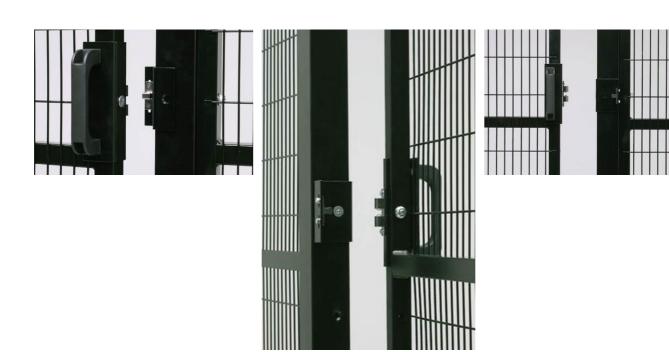

Mounting brackets for common safety limit switches.

Sturdy latch lock for both swinging and sliding doors. Features a mechanical exit-handle. Compatible with Bernstein SLK electrical lock.

## Latch lock